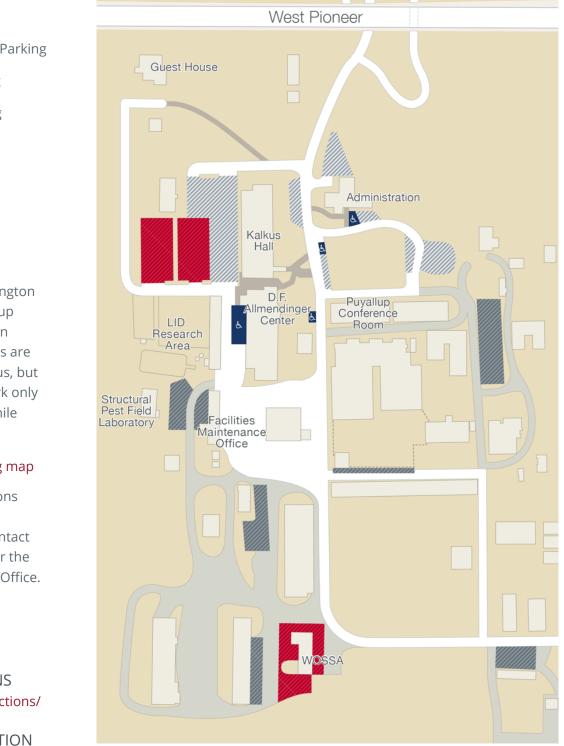

### washington state University Puyallup Research and Extension Center

#### Map Key

Training & Event Parking
Overflow Parking

Reserved Parking

L Disabled Placard Required

# event parking

Welcome to the Washington State University Puyallup Research and Extension Center. Parking permits are not required on campus, but we do ask that you park only in designated areas while attending your event.

PDF parking map

If you have any questions regarding parking or accessibility, please contact your event organizer or the Facilities Maintenance Office.