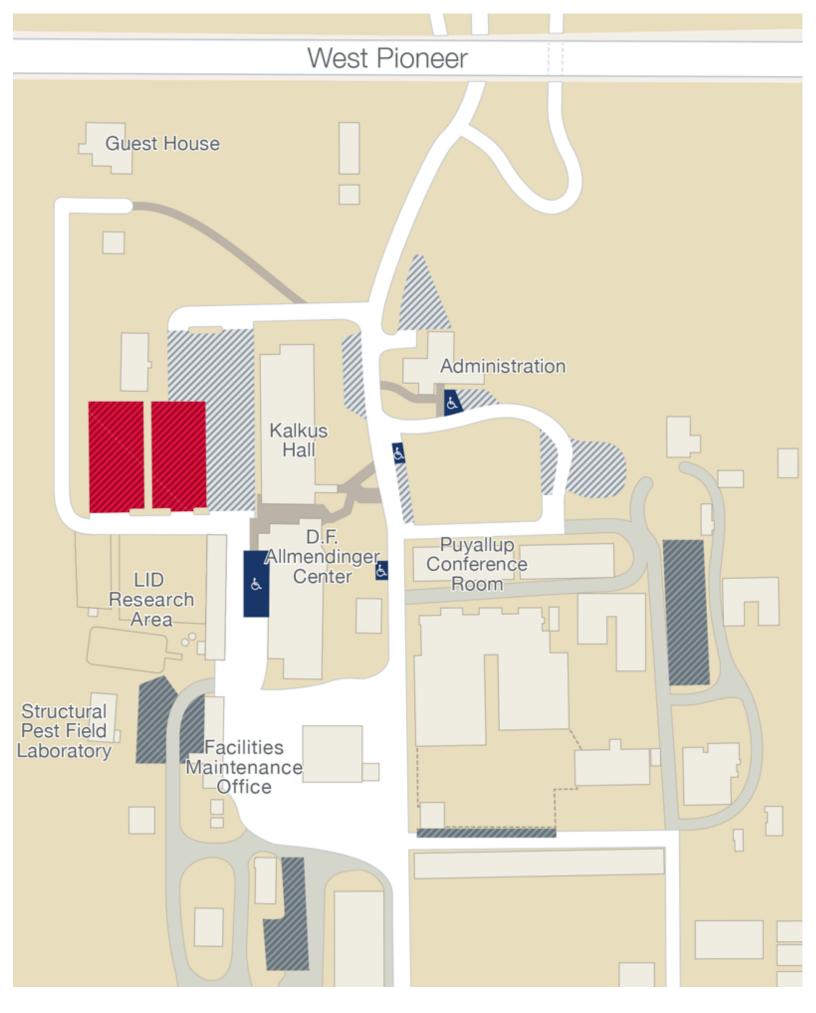

### washington state University Puyallup Research and Extension Center

#### Map Key

Training & Event Parking
Overflow Parking

Reserved Parking

L Disabled Placard Required

# event parking

Welcome to the Washington State University Puyallup Research and Extension Center. Parking permits are not required on campus, but we do ask that you park only in designated areas while attending your event.

PDF parking map

If you have any questions regarding parking or accessibility, please contact your event organizer or the Facilities Maintenance Office.